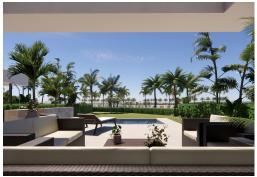

## From 1.292.000€

+ INFO

PRICE:

There are plots available ranging in size from 392 m2 up to 745 m2. The villas will be over two levels plus a basement of 150 m2 with an atrium. The interior is fully customisable to suit your desires. Santa Rosalia Lake and Life Resort is undoubtedly the most exciting new project on the Costa Calida offering what has not yet been seen in this part of Spain. With a great infrastructure in place, children's play areas and an impressive and attractive lake, this will be one of the most popular places to purchase in the region of Murcia in 2022/2023. The Santa Rosalia lagoon is 17.000m2 and is surrounded by sandy beaches and palm trees, there are 2 islands, one of them with a bar. The resort has been designed and landscaped by experienced architects, engineers and landscape designers. Additional services within the resort will include a clubhouse and other sports and leisure facilities to cater for the whole family. There is a cycle path and run...