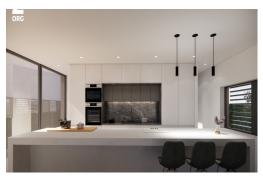

## From 1.292.000€

+ INFO

PRICE:

There are plots available ranging in size from 392 m2 up to 745 m2. The villas will be over two levels plus a basement of 150 m2 with an atrium. The interior is fully customisable to suit your desires. Santa Rosalia Lake and Life Resort is undoubtedly the most exciting new project on the Costa Calida offering what has not yet been seen in this part of Spain. With a great infrastructure in place, children's play areas and an impressive and attractive lake, this will be one of the most popular places to purchase in the region of Murcia in 2022/2023. The Santa Rosalia lagoon is 17.000m2 and is surrounded by sandy beaches and palm trees, there are 2 islands, one of them with a bar. The resort has been designed and landscaped by experienced architects, engineers and landscape designers. Additional services within the resort will include a clubhouse and other sports and leisure facilities to cater for the whole family. There is a cycle path and run...