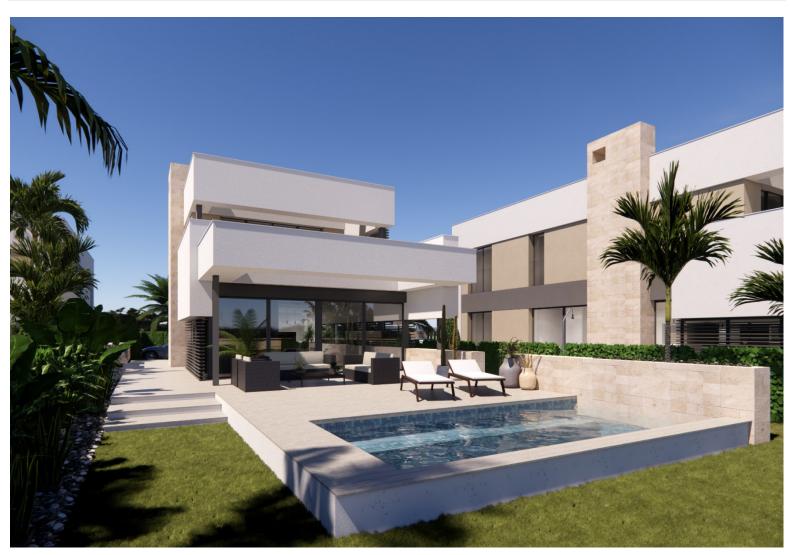

## From 1.292.000€

+ INFO

PRICE:

There are plots available ranging in size from 392 m2 up to 745 m2. The villas will be over two levels plus a basement of 150 m2 with an atrium. The interior is fully customisable to suit your desires. Santa Rosalia Lake and Life Resort is undoubtedly the most exciting new project on the Costa Calida offering what has not yet been seen in this part of Spain. With a great infrastructure in place, children's play areas and an impressive and attractive lake, this will be one of the most popular places to purchase in the region of Murcia in 2022/2023. The Santa Rosalia lagoon is 17.000m2 and is surrounded by sandy beaches and palm trees, there are 2 islands, one of them with a bar. The resort has been designed and landscaped by experienced architects, engineers and landscape designers. Additional services within the resort will include a clubhouse and other sports and leisure facilities to cater for the whole family. There is a cycle path and run...

## key features

Bedrooms: 3

Built: 349m<sup>2</sup>

Energy Rating: In process

Orientation: South

Distance to beach: 3,8Km.

Distance to amenities: 1Km.

Baths: 3

Plot: 544m<sup>2</sup>

Year of construction: 2023

Garage: Private

Distance to airport: 38Km.

Distance to Golf: 1Km.